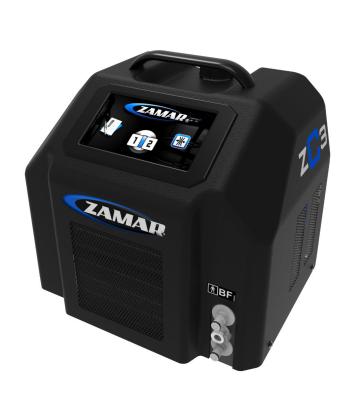

# get back, faster

## FAST RECOVERY THERAPY UNIT **COLD - HOT , AIR COMPRESSION**

### **NO ICE / NO WATER**

Therapeutic cooling technology without ice or water inside.

### **CLOSED & CLEAN SYSTEM**

ZAMAR DRIPLESS SYSTEM preloaded with glycol doesn't need to refill or drain off the liquid.

### **INNOVATIVE COOLING**

Advance technology based on real-time temperature parameters.

# ZTCube MG465

Designed and Delveloped by HTFenix® GmbH - Austria

### **Features**

| APPLICATION                        | COLD & HOT                              |
|------------------------------------|-----------------------------------------|
| TEMPERATURE RANGE                  | +0°C +40°C (32°F 104°F)                 |
| SCREEN                             | LCD 7" color TouchScreen                |
| WRAPS                              | Glycol Precharged                       |
| Glycol                             | NON TOX freeze                          |
| Air Compression<br>levels          | mmHg: 40 - 60 - 80                      |
| Working time                       | up to 300 h.                            |
| Medical class for<br>Applied Parts | BF                                      |
| Number of Wraps                    | up to 2                                 |
| Storable therapies                 | 1 + 12                                  |
| DIMENSIONS                         | cm. 37 x 32 x 33h<br>inch 15 x 12 x 13h |
| WEIGHT                             | 14 kg (31 lb.)                          |