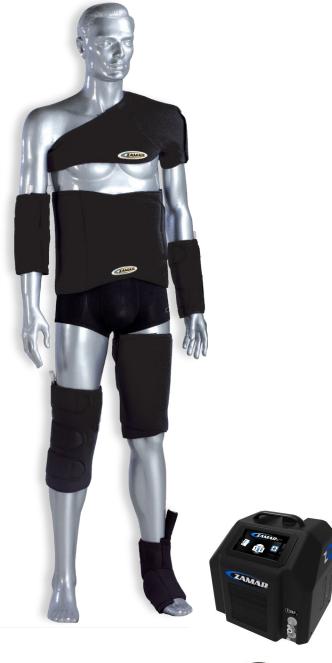

# **NEW SYSTEM OF COMPRESSION MANAGEMENT** Possibility to select different AIR compression setup.

**INSPIRED BY YOUR SHAPE**Complete range of Anatomic wraps designed on your body.

### **Features**

| APPLICATION                        | COLD & HOT                              |
|------------------------------------|-----------------------------------------|
| TEMPERATURE RANGE                  | +0°C +40°C (32°F 104°F)                 |
| SCREEN                             | LCD 7" color TouchScreen                |
| WRAPS                              | Glycol Precharged                       |
| Glycol                             | NON TOX freeze                          |
| Air Compression<br>levels          | mmHg: 40 - 60 - 80                      |
| Working time                       | up to 300 h.                            |
| Medical class for<br>Applied Parts | BF                                      |
| Number of Wraps                    | up to 2                                 |
| Storable therapies                 | 1 + 12                                  |
| DIMENSIONS                         | cm. 37 x 32 x 33h<br>inch 15 x 12 x 13h |
| WEIGHT                             | 14 kg (31 lb.)                          |