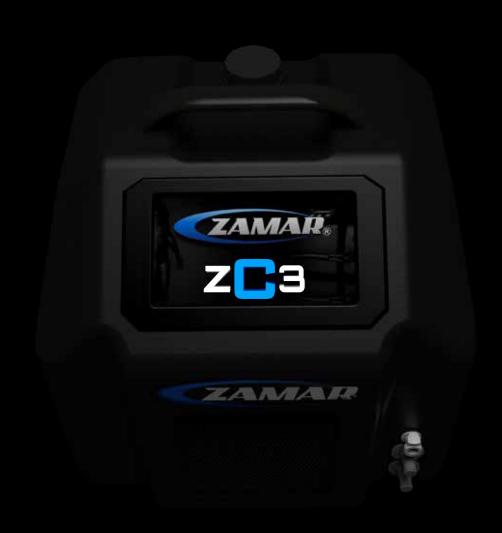

# get back, faster

## FAST RECOVERY THERAPY UNIT **COLD - HOT , AIR COMPRESSION**

### **NO ICE / NO WATER**

Therapeutic cooling technology without ice or water inside.

### **CLOSED & CLEAN SYSTEM**

ZAMAR DRIPLESS SYSTEM preloaded with glycol doesn't need to refill or drain off the liquid.

### **INNOVATIVE COOLING**

Advance technology based on real-time temperature parameters.

# ZTCube MG465

Designed and Delveloped by HTFenix® GmbH - Austria