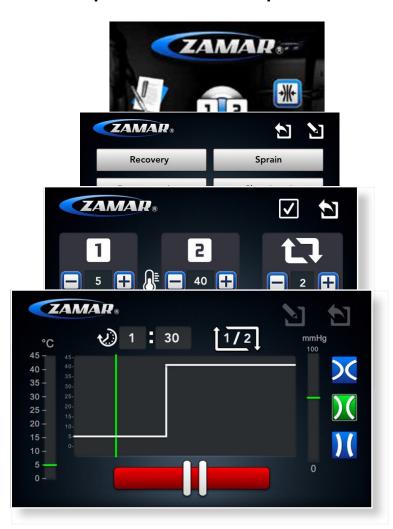

# **STAY FOCUSED ON TEMPERATURE** Set exact temperature you want to reach.

# **NEW SYSTEM OF COMPRESSION MANAGEMENT** Possibility to select different AIR compression setup.

**INSPIRED BY YOUR SHAPE**Complete range of Anatomic wraps designed on your body.

### **FRIENDLY USE**

All treatment parameters manageable in one screen.

### **REPEAT YOUR FAVORITE**

Possibility to store up to 12 personal treatments for frequent use.

TWO STAGES OF TEMPERATURE Ability to set 2 different temperatures and time phases.

- LCD 7", TFT color touch screen
- Easy Software, Intuitive Menu icons
- Possibility to select two different temperature and treatment time
- Possibility to manage different levels and durations of the AIR compression
- 12 storable programs that can be customized by user
- Totally automated cycle management
- Fast connection of wraps and pipes with Dripless System
- Anatomic Wraps pre charge with glycol
- NON-TOX cooling glycol